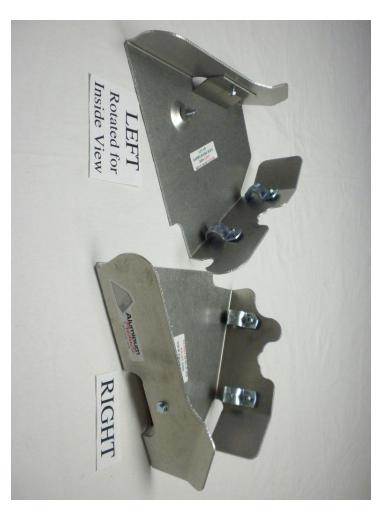

## **INSTALLATION**

Remove all of the plastic guards (2 per side). You will not need the hardware. Start by mounting the aluminum tab to the stick guard with the shortest bolt and nylock as shown on picture on right. Now locate the two M6 x 25 (longest bolts) Stick them thru the bottom of the guard thru the dimple add a spacer on the inside of the SG over the bolt and place the SG in position. Align the SG on the bottom of the a-arm until you can screw the bolt in the welded nut, hand tight only. One clamp will have a corner cut off, install it on the right side SG (shown). Install the other clamp then tighten all bolts starting with the clamp bolts first then the dimple bolt last. Repeat for the other side.